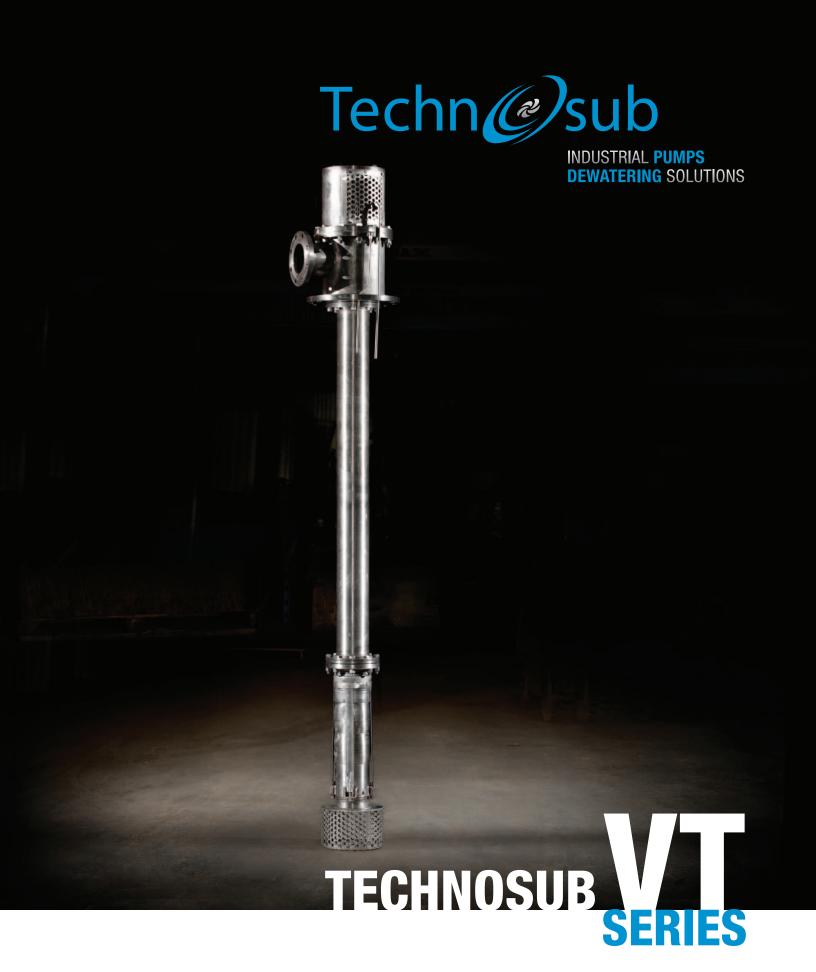

# TECHNOSUB VT SERIES

TECHNOSUB VT vertical turbine pump is the perfect ally for water extraction coming from lakes, rivers and drain wells. Also used for water treatment, irrigation and process plants, it is economical, versatile and reliable. Entirely customizable, the VT pump is designed for head pressure up to 670 m / 2200 feet, with a flow capacity up to 8000 USGPM (1820m³/h).

### **CUSTOMIZABLE DISCHARGE HEAD**

- Stainless steel 316, 304
- Multiple outlets possible
- 7.6cm 40cm / 3 in 16 in
- Flanged, Victaulic, NPT
- CLASS 150 CLASS 600

#### **BOWL ASSEMBLY**

- Stainless steel, bronze, cast iron impeller
- Closed, opened and mixed flow impeller
- Single and multi stages

# #1 CHOICE VERTICAL TURBINE PUMPS

- Electric Motor
- TEFC or ODP enclosures
- 460V 4160V
- 3.6 Kw 735 Kw / 5 hp 1000 hp
- 500 3600 RPM
- Diesel engine driven version with angle drive

#### **FLANGED COLUMN DESIGN**

- Stainless Steel 316, 304, Steel
- Column size 10cm 40cm / 4 in 16 in
- Length 1.2m 18m / 4 ft 60 ft

#### STRAINER

- Customizable size and material
- Booster adapter comptatible