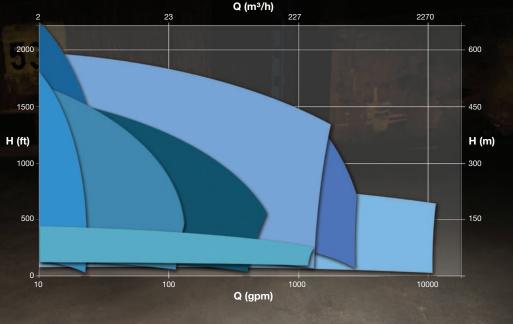

2200 feet, with a flow capacity up to 8000 USGPM (1820m³/h).

### **CUSTOMIZABLE DISCHARGE HEAD**

- Stainless steel 316, 304
- Multiple outlets possible
- 7.6cm 40cm / 3 in 16 in
- Flanged, Victaulic, NPT
- CLASS 150 CLASS 600

#### **BOWL ASSEMBLY**

- Stainless steel, bronze, cast iron impeller
- Closed, opened and mixed flow impeller
- Single and multi stages

# #1 CHOICE VERTICAL TURBINE PUMPS



- Electric Motor
- TEFC or ODP enclosures
- 460V 4160V
- 3.6 Kw 735 Kw / 5 hp 1000 hp
- 500 3600 RPM
- Diesel engine driven version with angle drive

#### **FLANGED COLUMN DESIGN**

- Stainless Steel 316, 304, Steel
- Column size 10cm 40cm / 4 in 16 in
- Length 1.2m 18m / 4 ft 60 ft

#### STRAINER

- Customizable size and material
- Booster adapter comptatible

## PERFORMANCE DAYA CURVES





## **OUALITY ASSURANCE**

From initial order to final delivery, Technosub is committed to quality in every step of its operation.

Technosub's facility is equipped with a test bench that includes a 136 275 L / 36,000 gallon pit and a 1 mega-watt generator, which allows for testing of pumps up to 800HP / 588Kw and 4160V.

WITHOUT EXCEPTION, all pumps that leave our facility are tested to ensure their performance meets customer requirements.

All pumps are delivered with test results, including actual performance curves.

All rotating parts manufactured by Technosub are balanced with extreme precision to reduce overall vibrations, allowing for smooth operation.



### TECHNOSUB SERVICE GOES BEYOND PROVIDING PUMPING SOLUTIONS

Our engineers and technical representatives are always available