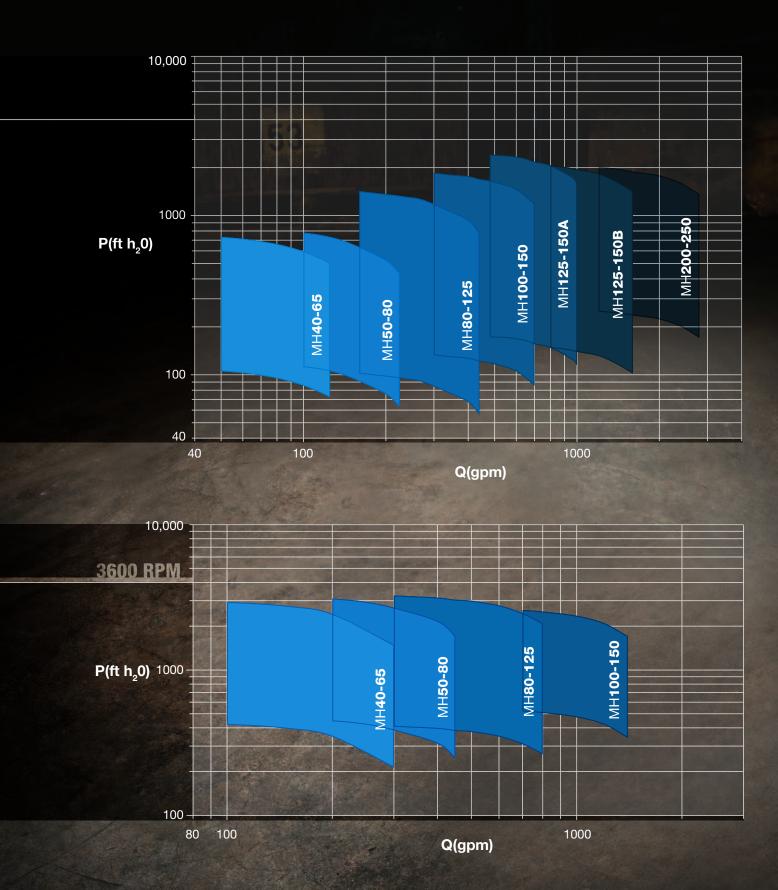

# PERFORMANCE DAYA GURVES

Technosub service goes beyond providing pumping solutions. Our engineers and technical representatives are always available to solve pumping challenges, at every stage of the process, anywhere, any time.

### **CHARACTERISTICS**

- Head pressure up to 2300 feet (1000 PSI)
- Flow capacity up to 3000 gpm
- Designed to handle abrasive and corrosive liquids with up to 5% solids
- Rotating speeds: 1800 RPM & 3600 RPM