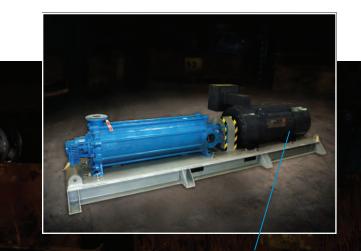

#1 CHOICE FOR HIGH-PRESSURE DEWATERING!

Technojet MH pump driven by **ELECTRIC MOTOR** or **DIESEL ENGINE** standardized with a flexible coupling.