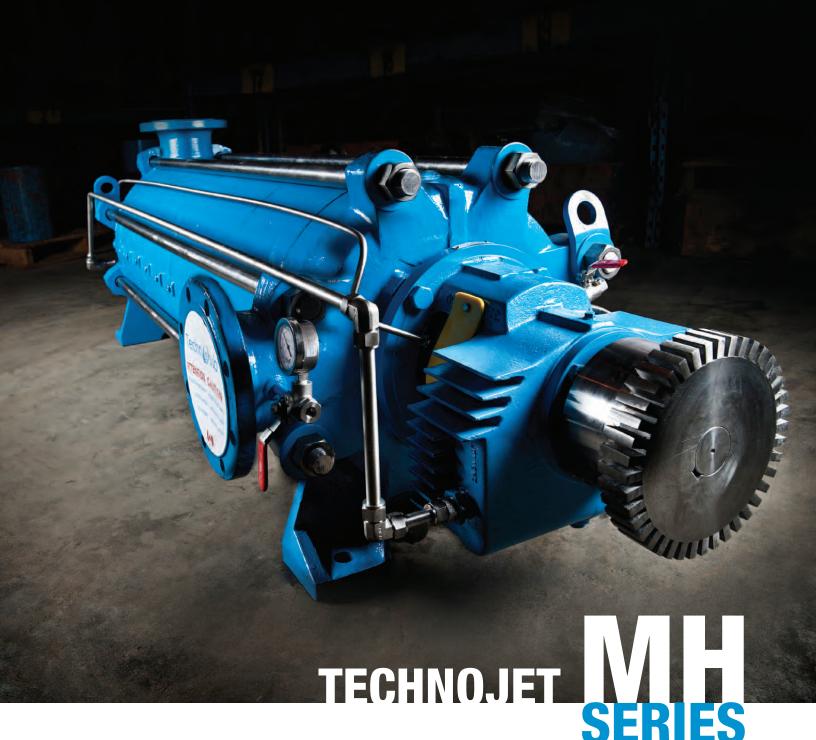

## TECHNOJET MHSERIES HIGH-PRESSURE MULTISTAGE CENTRIFUGAL PUMPS

Technojet multistage pumps are the best pumping solution on the market, able to overcome the difficult conditions encountered in mines. High-pressure applications, immediate delivery and customized designs make this pump the ultimate standard for the mining industry.

### **CHARACTERISTICS**

- Head pressure up to 2300 feet (1000 PSI)
- Flow capacity up to 3000 gpm
- Designed to handle abrasive and corrosive liquids with up to 5% solids
- Rotating speeds: 1800 RPM & 3600 RPM