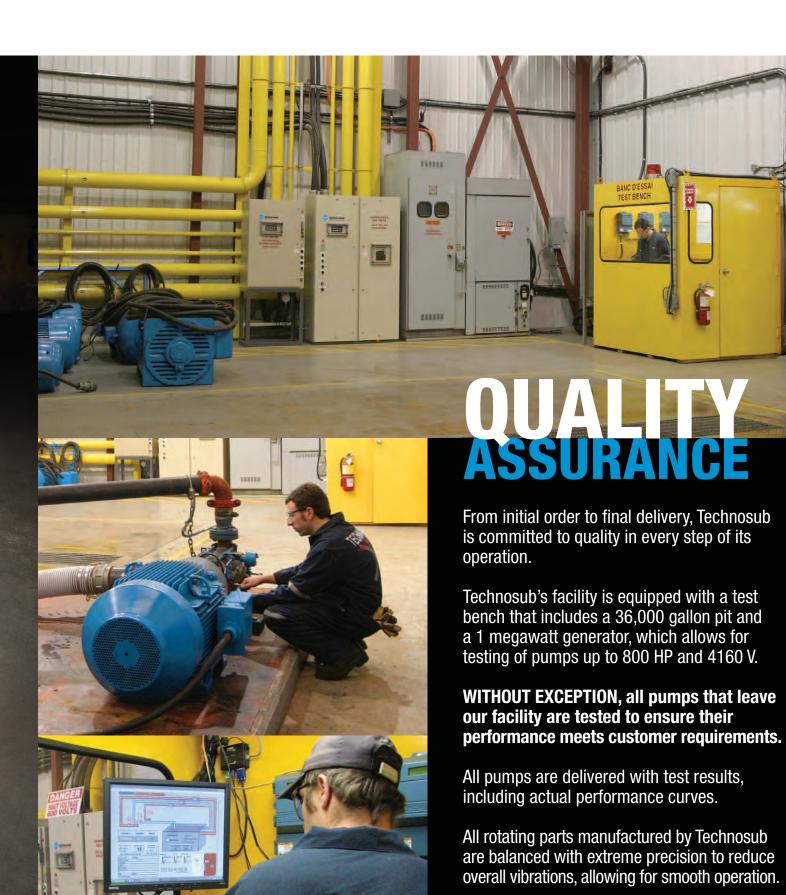

# PERFORMANCE DAYA GURVES

Technosub service goes beyond providing pumping solutions. Our engineers and technical representatives are always available to solve pumping challenges, at every stage of the process, anywhere, any time.

### IN ADDITION TO THE TECHNOJET PUMPS, OUR TEAM CAN SUPPLY

- General arrangement drawings
- On-site assistance, solution engineering & commissioning
- Detailed drawings
- Sump designs
- Piping calculations
- Valve selection
- Control panel selection/programming
- Operating sequences
- Protection against water hammer & cavitation
- Installation methods and foundation designs