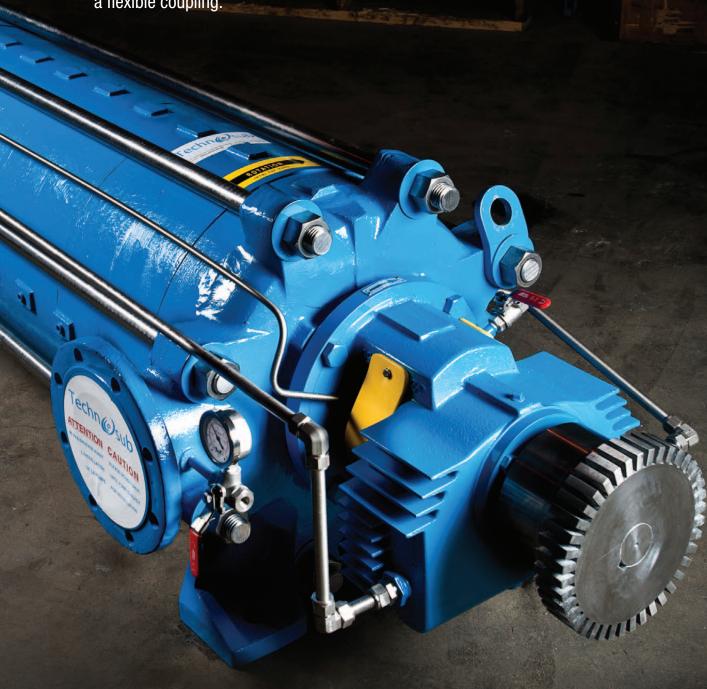

## TECHNOJET MHSERIES HIGH-PRESSURE MULTISTAGE CENTRIFUGAL PUMPS

Technojet multistage pumps are the best pumping solution on the market, able to overcome the difficult conditions encountered in mines. High-pressure applications, immediate delivery and customized designs make this pump the ultimate standard for the mining industry.

### **CHARACTERISTICS**

- Head pressure up to 2300 feet (1000 PSI)
- Flow capacity up to 3000 gpm
- Designed to handle abrasive and corrosive liquids with up to 5% solids
- Rotating speeds: 1800 RPM & 3600 RPM