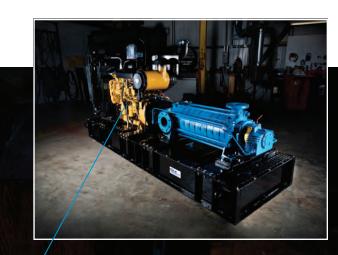

#1 CHOICE FOR HIGH-PRESSURE DEWATERING!

Technojet MH pump driven by **ELECTRIC MOTOR** or **DIESEL ENGINE** standardized with a flexible coupling.