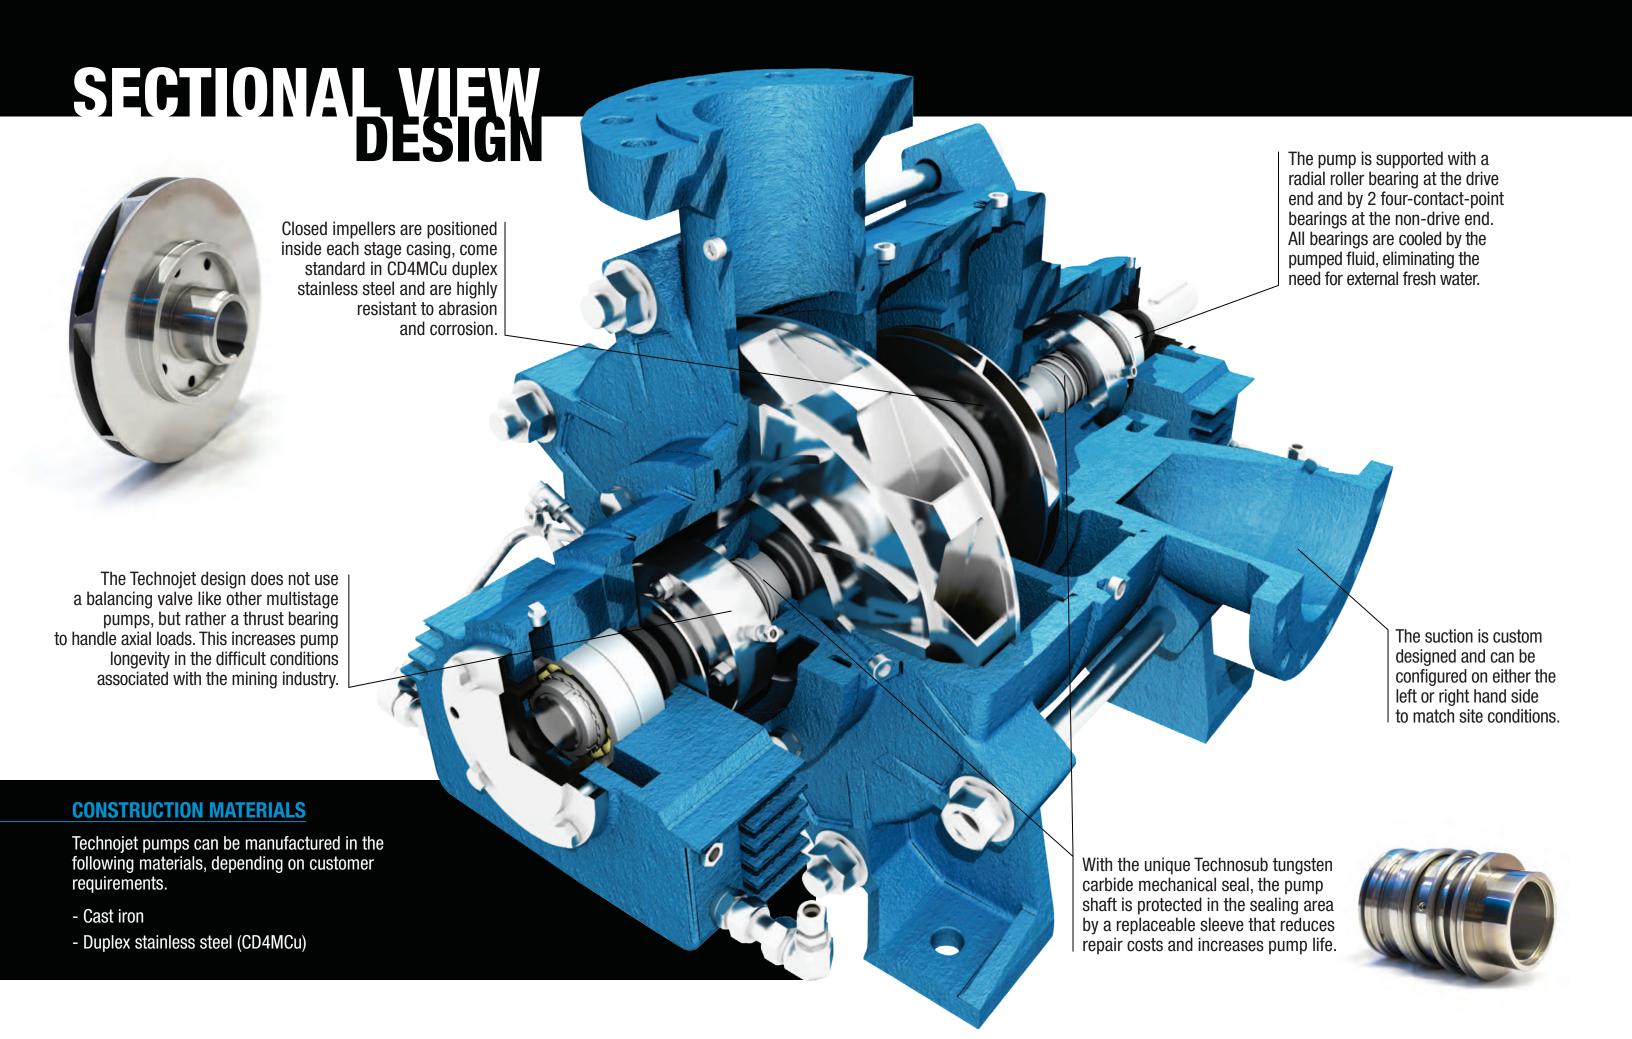

## TECHNOJET MHSERIES HIGH-PRESSURE MULTISTAGE CENTRIFUGAL PUMPS

Technojet multistage pumps are the best pumping solution on the market, able to overcome the difficult conditions encountered in mines. High-pressure applications, immediate delivery and customized designs make this pump the ultimate standard for the mining industry.

### **CHARACTERISTICS**

- Head pressure up to 2300 feet (1000 PSI)
- Flow capacity up to 3000 gpm
- Designed to handle abrasive and corrosive liquids with up to 5% solids
- Rotating speeds: 1800 RPM & 3600 RPM