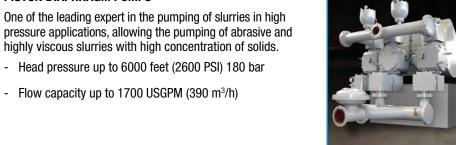

One of the leading expert in the pumping of slurries in high

highly viscous slurries with high concentration of solids.

- Head pressure up to 6000 feet (2600 PSI) 180 bar

- Flow capacity up to 1700 USGPM (390 m<sup>3</sup>/h)