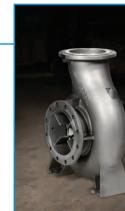

One of the leading expert in the pumping of slurries in high

highly viscous slurries with high concentration of solids.

- Head pressure up to 6000 feet (2600 PSI) 180 bar

- Flow capacity up to 1700 USGPM (390 m<sup>3</sup>/h)