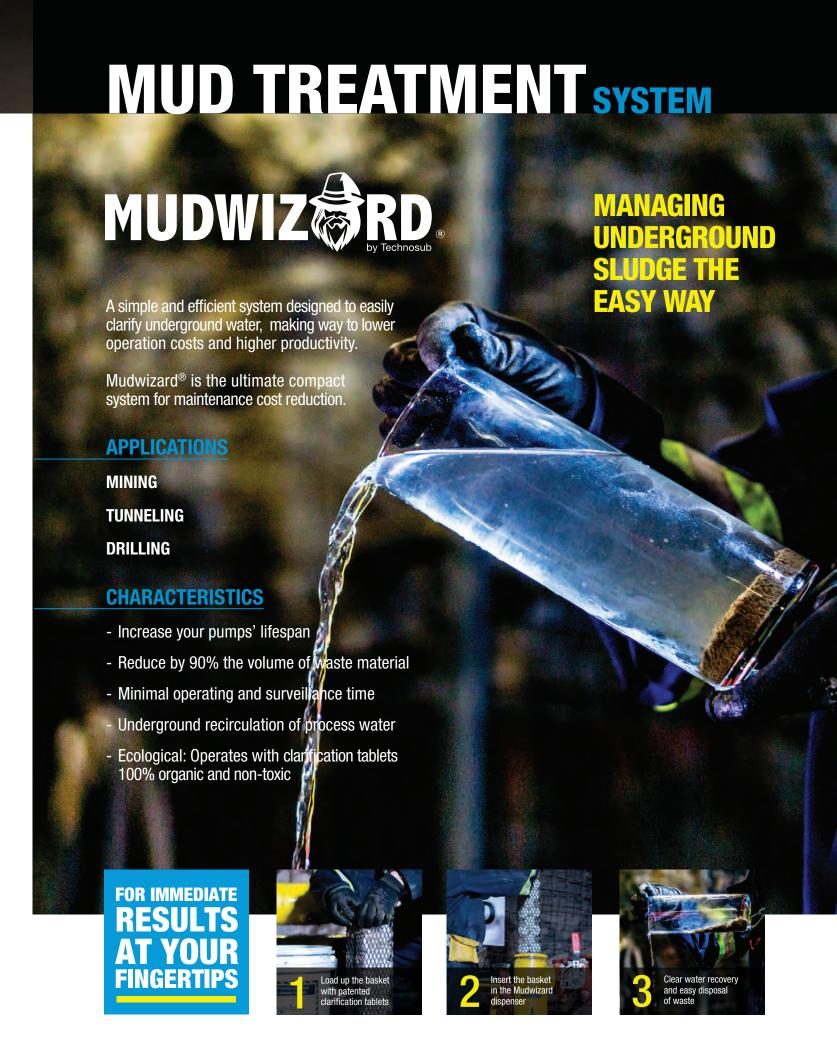

a wide range of liquids, in a completely automatic priming pump system.

- Head pressure up to 606 feet (260 PSI)
- Flow capacity up to 16000 USGPM (3630 m<sup>3</sup>/h)

## **TECHNOJET SM / SM HF SERIES**

### HIGH PERFORMANCE SUBMERSIBLE PUMPS

Specifically designed for open pit mining and shaft dewatering: the ultimate submersible pump on the market.

- Head pressure up to 3000 feet (1300 PSI)
- Flow capacity up to 9600 USGPM (2200 m<sup>3</sup>/h)

## **TECHNOPROCESS SERIES**

#### **END-SUCTION CENTRIFUGAL PUMPS**

Designed to handle corrosive water in a simple and easy to repair design.

- Head pressure up to 480 feet (200 PSI)
- Flow capacity up to 400 USGPM (90 m<sup>3</sup>/h)













THE BEST PUMPING
AND DEWATERING SOLUTIONS
WITH THE FASTEST DELIVERY
TIME IN THE BUSINESS



# DISTRIBUTED LINE

Quality is the key. Because we only rely on the best pumps available on the market, Technosub offers a wide range of high quality pumps, designed for efficiency, ease-of-maintenance, and durability. Benefit from Technosub's powerful combination of a broad range of pump lines backed by a legacy of field expertise to solve your pumping challenges. Discover our Distributed Line.

### **TSURUMI**

Single phase and three phase submersible pumps, engine driven pumps and control panels, sewage and wastewater pumps.

From portable to industrial pumps, Tsurumi uses nonconventional methods, adopts state of the art quality materials and outlast the competition, both in product offering and savings. As the Tsurumi master distributor across Canada, we can offer:

One of the leadin