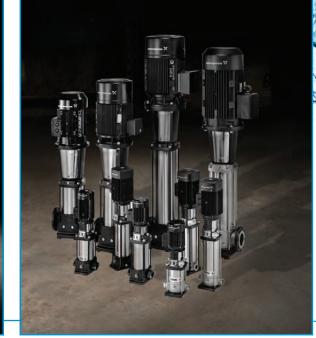

## **GRUNDFOS**

### **MULTISTAGE VERTICAL PUMPS AND BOOSTER PUMP SYSTEMS**

Suitable for a variety of applications from pumping potable to acidic water.

- Head pressure up to 2100 feet (900 PSI)
- Flow capacity up to 3800 USGPM (860 m<sup>3</sup>/h)