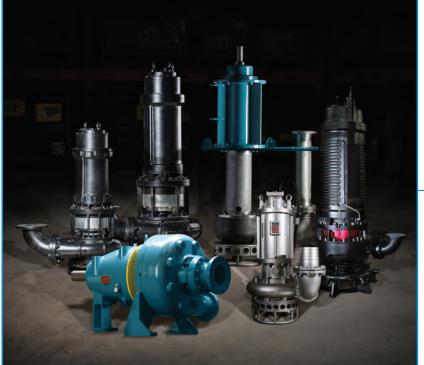

## **HEVVY / TOYO**

### **CENTRIFUGAL AND SUBMERSIBLE PUMPS** FOR ABRASIVE APPLICATIONS

Designed to handle water containing up to 70% solids, Hevvy / Toyo pumps are one of the most robust on the market, setting the new standards in abrasive water pumping.

- Head pressure up to 570 feet (247 PSI)
- Flow capacity up to 4500 USGPM (1022 m<sup>3</sup>/h)