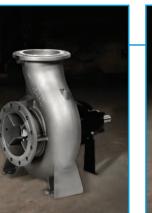

One of the leading expert in the pumping of slurries in high

highly viscous slurries with high concentration of solids.

- Head pressure up to 6000 feet (2600 PSI) 180 bar

- Flow capacity up to 1700 USGPM (390 m<sup>3</sup>/h)