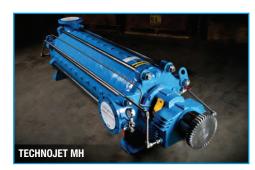

## **TECHNOSUB TP SERIES**

### **CENTRIFUGAL AUTO PRIME TRASH PUMPS**

Designed to handle a wide range of liquids, in a completely automatic priming pump system.

- Head pressure up to 606 feet (260 PSI)
- Flow capacity up to 16000 USGPM (3630 m<sup>3</sup>/h)