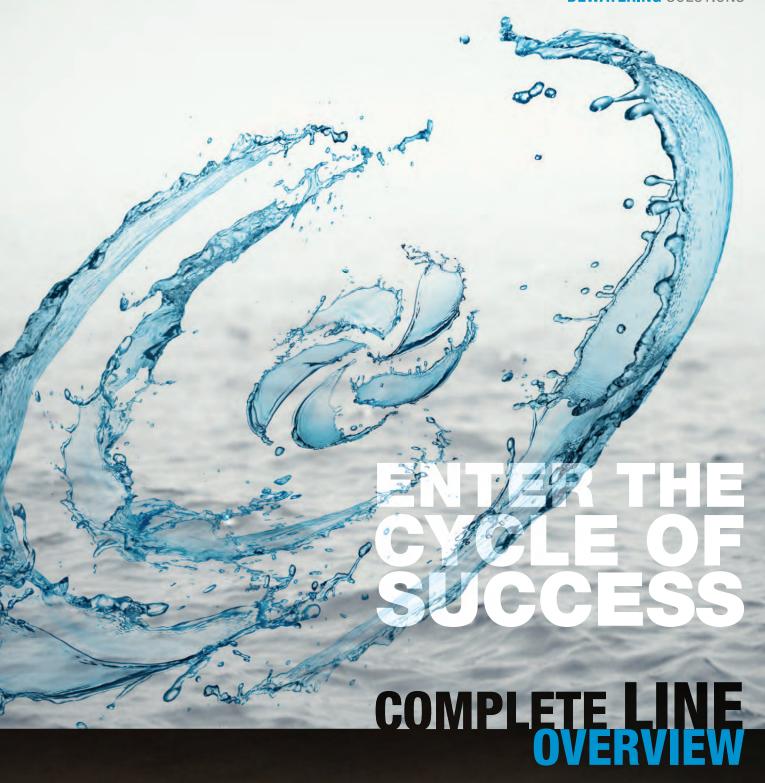

## **TECHNOJET MH SERIES**

### HIGH PRESSURE MULTISTAGE CENTRIFUGAL PUMPS

High pressure applications, immediate delivery and customized design make's this pump the ultimate standard for the mining industry.

- Head pressure up to 2300 feet (1000 PSI)
- Flow capacity up to 3000 USGPM (680 m<sup>3</sup>/h)