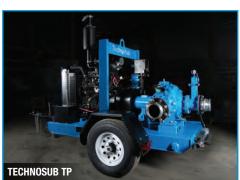

## **TECHNOJET VT SERIES**

### **VERTICAL TURBINE PUMPS**

Designed for water extraction coming from lakes, rivers and drain wells. Also used for water treatment, drainage/irrigation and process plants.

- Head pressure up to 2200 feet (1150 PSI)
- Flow capacity up to 1500 USGPM (340 m<sup>3</sup>/h)