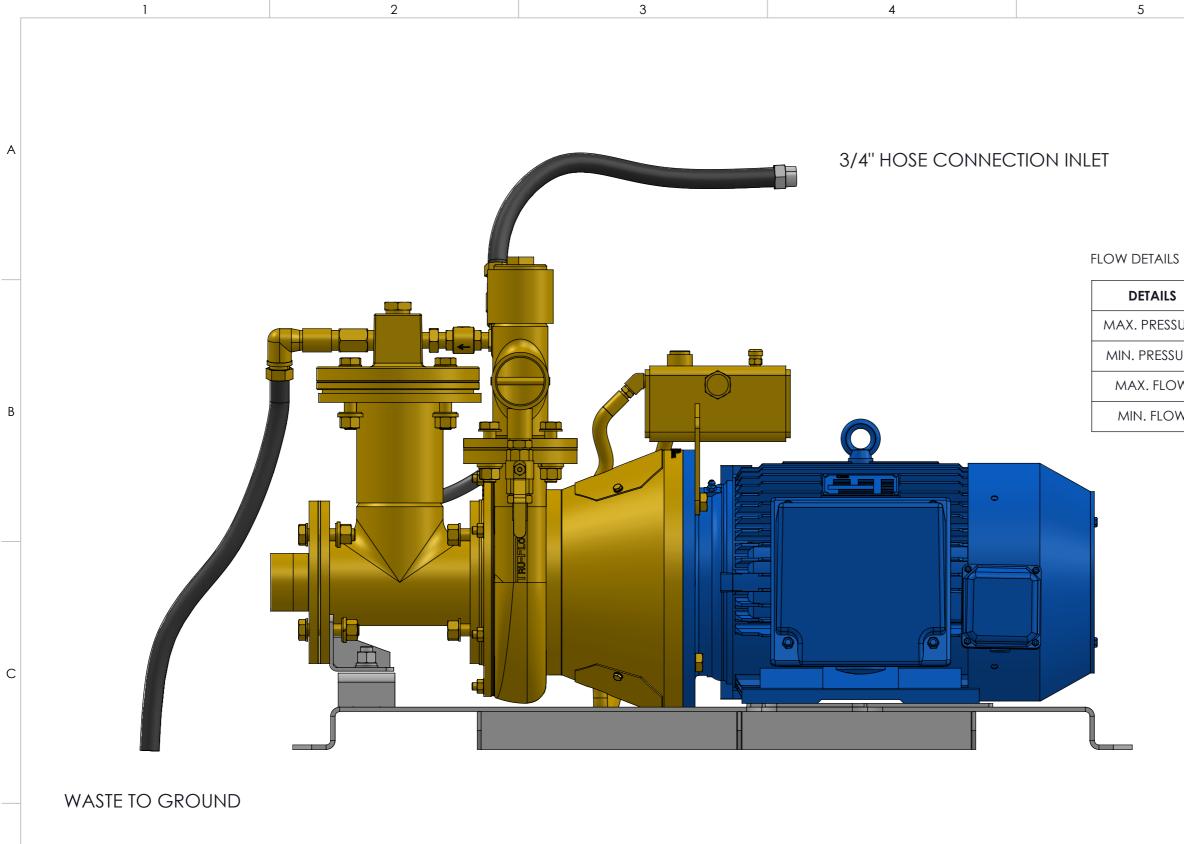

D

| ILS    | METRIC   | IMPERIAL    |
|--------|----------|-------------|
| ESSURE | 600 kPa  | 87 psi      |
| SSURE  | 250 kPa  | 36 psi      |
| LOW    | 20 l/min | 5.2 gal/min |
| .OW    | 7 l/min  | 1.8 gal/min |